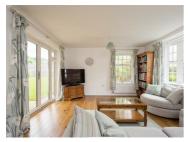

#### SITTING ROOM

16'9" x 12'2" (5.11m x 3.71n

 $Triple \ aspect \ room, with \ french \ doors \ out \ onto \ rear \ patio, engineered \ wood \ floor, \ double \ radiator, \ TV \ aerial \ point, \ 2 \ radiators.$ 