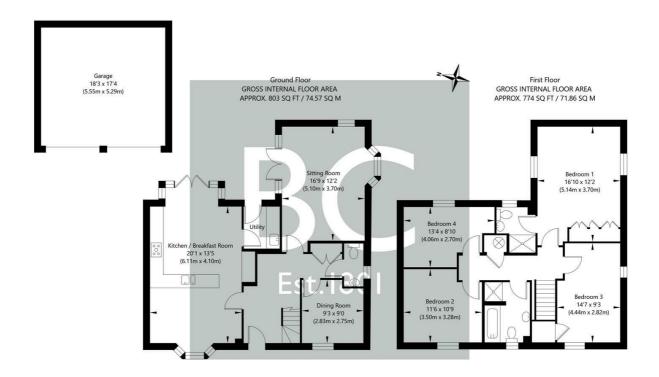

#### **GROUND FLOOR**

#### **ENTRANCE HALL**

With staircase to the first floor, engineered wood floor, radiator and fitted storage cupboard.

#### OPEN PLAN KITCHEN/BREAKFAST ROOM

20'1" x 13'5" (6.12m x 4.09m)

Double glazed bay window to the front and French doors opening out to the rear gardens, range of fitted base and wall mounted units with work surfaces over, integral appliances including oven and grill, six-ring burner gas hob with extractor fan over, larder unit with fridge-freezer, 1 & ½ bowl stainless steel sink and drainer with chrome taps, dishwasher, TV aerial point, 2 radiators, tiled floor.

#### UTILITY ROOM

Range of fitted base and wall units with stainless steel sink, plumbing for washing machine, door to outside, radiator, tiled floor and extractor fan.

#### SITTING ROOM

16'9" x 12'2" (5.11m x 3.71n

 $Triple \ aspect \ room, with \ french \ doors \ out \ onto \ rear \ patio, engineered \ wood \ floor, \ double \ radiator, \ TV \ aerial \ point, \ 2 \ radiators.$ 

### DINING ROOM/STUDY

9'3" x 9' (2.82m x 2.74m)

Double glazed window to the front, engineered wood floor, telephone point, radiator.

### CLOAKROOM

6'3 x 3'3" (1.91m x 0.99m)

Low flush WC, pedestal wash hand basin, radiator, double glazed window to side aspect, tiled floor.

#### FIRST FLOOR

#### LANDING

Double radiator, loft hatch, airing cupboard.

#### BEDROOM '

16'10" x 12'2" (5.13m x 3.71m)

Dual aspect room with double glazed windows to either side elevations, built-in wardrobe, TV aerial point, radiator.

#### **EN-SUITE SHOWER ROOM**

3 piece suite comprising enclosed glazed shower cubicle, low flush WC and pedestal wash hand basin. Heated towel rail, tiled floor and extractor fan, window to rear.

#### BEDROOM 2

11'6" x 10'9" (3.51m x 3.28m)

Front aspect double glazed window, radiator.

#### BEDROOM 3

14'7" x 9'3" (4.45m x 2.82m)

Dual aspect room with double glazed windows to front and side. Over stairs built in cupboard, radiator.

# 14 Field View Close | Ampleforth

NOT TO SCALE - FOR ILLUSTRATIVE PURPOSES ONLY
APPROXIMATE GROSS INTERNAL FLOOR AREA 1577 SQ FT / 146.43 SQ M - (Excluding Garage)
All measurements and fixtures including doors and windows are approximate and should be independently verified.