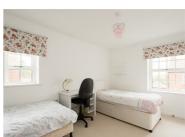

#### BEDROOM 2

11'6" x 10'9" (3.51m x 3.28m)

Front aspect double glazed window, radiator.

#### BEDROOM 3

14'7" x 9'3" (4.45m x 2.82m)

Dual aspect room with double glazed windows to front and side. Over stairs built in cupboard, radiator.