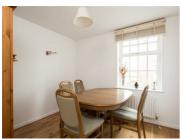

### DINING ROOM/STUDY

9'3" x 9' (2.82m x 2.74m)

Double glazed window to the front, engineered wood floor, telephone point, radiator.