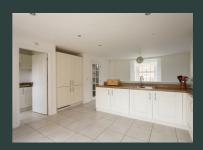

#### OPEN PLAN KITCHEN/BREAKFAST ROOM

20'1" x 13'5" (6.12m x 4.09m)

Double glazed bay window to the front and French doors opening out to the rear gardens, range of fitted base and wall mounted units with work surfaces over, integral appliances including oven and grill, six-ring burner gas hob with extractor fan over, larder unit with fridge-freezer, 1 & ½ bowl stainless steel sink and drainer with chrome taps, dishwasher, TV aerial point, 2 radiators, tiled floor.

#### UTILITY ROOM

Range of fitted base and wall units with stainless steel sink, plumbing for washing machine, door to outside, radiator, tiled floor and extractor fan.