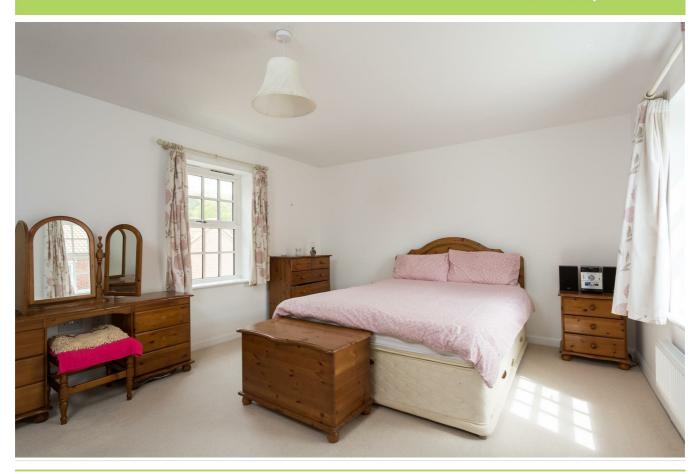

#### BEDROOM '

16'10" x 12'2" (5.13m x 3.71m)

Dual aspect room with double glazed windows to either side elevations, built-in wardrobe, TV aerial point, radiator.