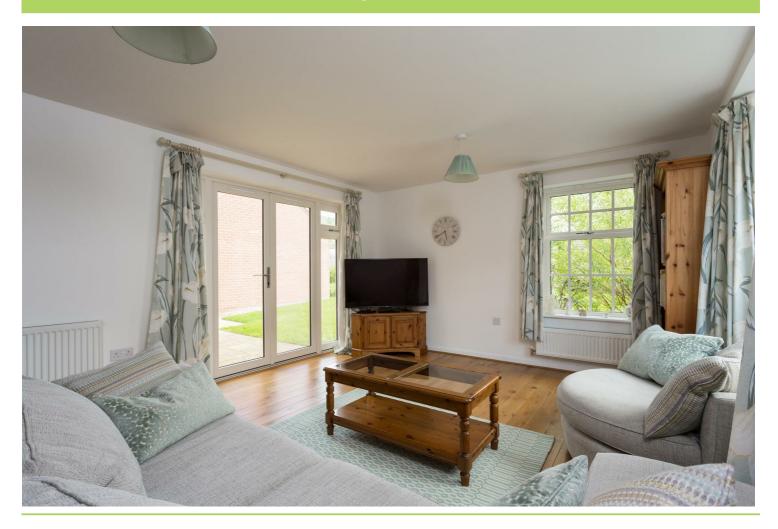

#### SITTING ROOM

16'9" x 12'2" (5.11m x 3.71n

 $Triple \ aspect \ room, with \ french \ doors \ out \ onto \ rear \ patio, engineered \ wood \ floor, \ double \ radiator, \ TV \ aerial \ point, \ 2 \ radiators.$ 