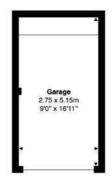

#### GARAGE

With up and over door to the front, electric power and light.

Gross Internal Area: 66.7 m² ... 718 ft² (excluding garage)

All measurements are approximated for display purposes only and should be independently verified Copyright © 2024 Matt Hiller Photographer www.matthillier.co.uk