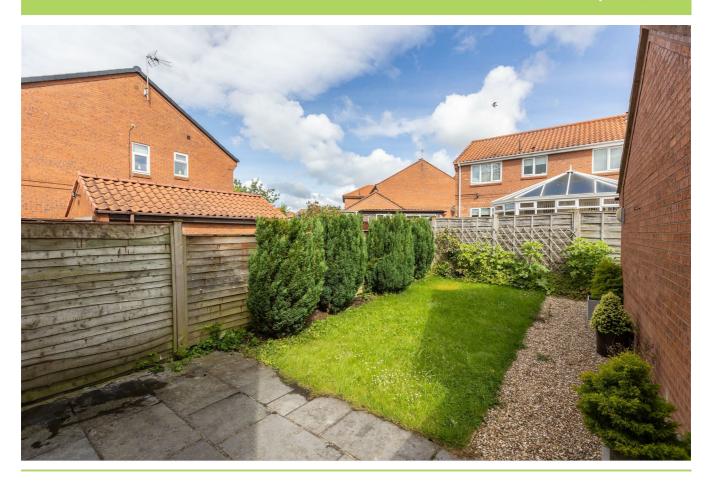

#### **OUTSIDE**

To the front, there is a paved driveway to the side leading to garage, to the front there are lawned gardens. To the rear, there are enclosed lawned gardens with paved patio and gravelled path.