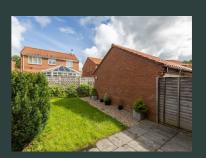

#### **OUTSIDE**

To the front, there is a paved driveway to the side leading to garage, to the front there are lawned gardens. To the rear, there are enclosed lawned gardens with paved patio and gravelled path.