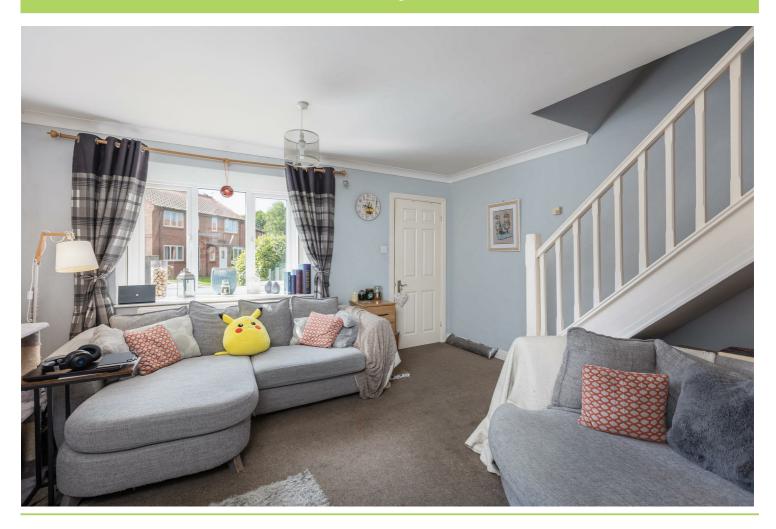

#### SITTNG ROOM

14'5" x 14'2" (4.39m x 4.32m)

Front aspect uPVC double glazed window, staircase to first floor, radiator.