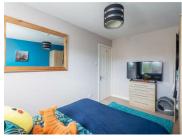

#### BEDROOM 1

8'4" x 13'7" (2.54m x 4.14m)

Front aspect uPVC double glazed window, radiator.

#### BEDROOM 2

8'4" x (2.54m x)

Rear aspect uPVC double glazed window, radiator, loft hatch.

#### BEDROOM 3

Front aspect uPVC double glazed window, over stairs cupboard, radiator.