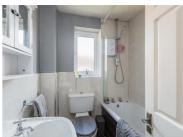

#### **BATHROOM**

Front aspect uPVC double glazed window, three piece suite comprising panelled bath with chrome shower fitting and glazed screen, pedestal wash hand basin, low flush wc, radiator.