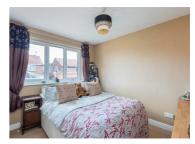

#### BEDROOM 1

8'4" x 13'7" (2.54m x 4.14m)

Front aspect uPVC double glazed window, radiator.

#### BEDROOM 2

8'4" x (2.54m x)

Rear aspect uPVC double glazed window, radiator, loft hatch.

#### BEDROOM 3

Front aspect uPVC double glazed window, over stairs cupboard, radiator.