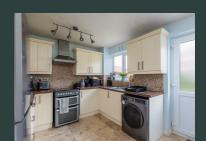

#### KITCHEN

14'5" x 9'4" (4.39m x 2.84m)

Rear aspect 2 no. uPVC double glazed windows, uPVC double glazed door to outside, 1.5 bowl stainless steel sink and drainer with chrome mixer taps over, range of wall and base mounted units, extractor fan, tiled floor, wall mounted boiler.