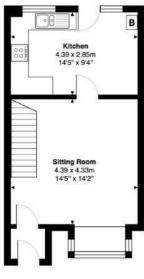

#### SITTNG ROOM

14'5" x 14'2" (4.39m x 4.32m)

Front aspect uPVC double glazed window, staircase to first floor, radiator.

#### KITCHEN

14'5" x 9'4" (4.39m x 2.84m)

Rear aspect 2 no. uPVC double glazed windows, uPVC double glazed door to outside, 1.5 bowl stainless steel sink and drainer with chrome mixer taps over, range of wall and base mounted units, extractor fan, tiled floor, wall mounted boiler.

### 18 Con Owl Close, Helmsley, YO62 5DU

Bedroom 2 2.54 x 3.04m 8'4" x 100" Bedroom 1 2.54 x 4.15m 8'4" x 137"

Gross Internal Area: 14.1 m² ... 152 ft²

Ground Floor Gross Internal Area: 33.6 m² ... 362 ft² First Floor Gross Internal Area: 33.0 m² ... 356 ft²