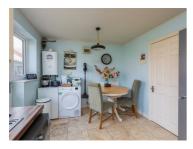

#### KITCHEN

14'5" x 9'4" (4.39m x 2.84m)

Rear aspect 2 no. uPVC double glazed windows, uPVC double glazed door to outside, 1.5 bowl stainless steel sink and drainer with chrome mixer taps over, range of wall and base mounted units, extractor fan, tiled floor, wall mounted boiler.