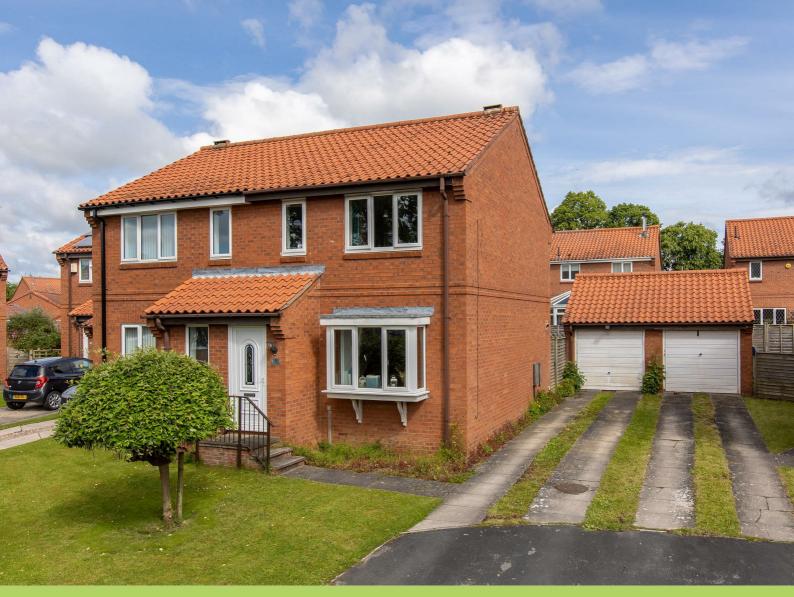

### 18 Con Owl Close | Helmsley, York

An attractive modern semi-detached home with front and rear gardens situated in this quiet cul-de-sac location in the sought-after market town of Helmsley. No onward chain.

- Attractive semi-detached family home
- Living room, kitchen/dining area
- Front and rear gardens
- No onward chain

- Highly sought-after residential area
- Three bedrooms and bathroom
- Off-street parking and garage

#### **OUTSIDE**

To the front, there is a paved driveway to the side leading to garage, to the front there are lawned gardens. To the rear, there are enclosed lawned gardens with paved patio and gravelled path.

#### GARAGE

With up and over door to the front, electric power and light.