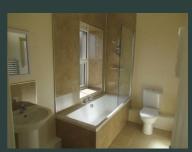

## **BATHROOM**

5'7" × 7'11" (1.70 × 2.41)

Three piece suite comprising panelled bath with shower over, wash basin, and low flush wc. Heated towel rail, extractor fan, tiled floor and part tiled walls.