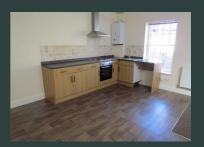

# ACCOMMODATION ON THE GROUND FLOOR OPEN PLAN KITCHEN/LIVING AREA

15'7" x 14'8" (max) (4.75 x 4.47 (max))

Modern fitted kitchen with a stainless steel sink unit, Lamona electric oven and four ring hob with extractor hood over. Front aspect timber sash window, wood effect laminate flooring to the kitchen area and carpet to the living area, radiator, socket for a wifi connection and a useful storage cupboard housing the Glow Worm flexicom boiler. Open stair with balustrade leading to: