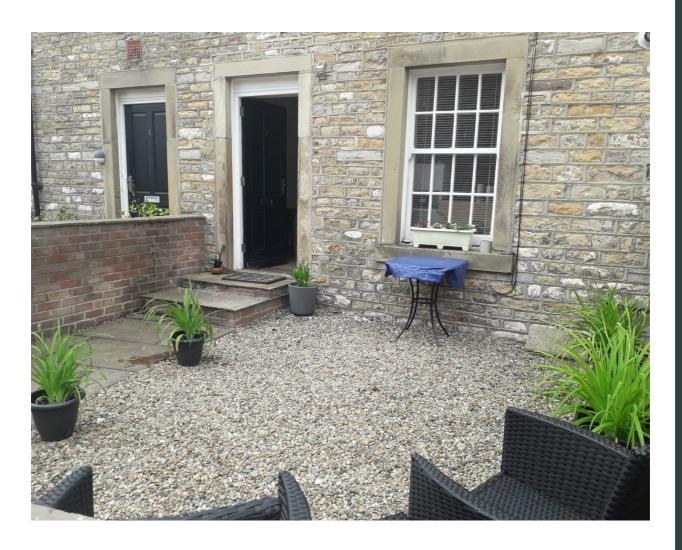

#### **OUTSIDE**

The property has a courtyard garden to the front.

# ACCOMMODATION ON THE GROUND FLOOR OPEN PLAN KITCHEN/LIVING AREA

15'7" x 14'8" (max) (4.75 x 4.47 (max))

Modern fitted kitchen with a stainless steel sink unit, Lamona electric oven and four ring hob with extractor hood over. Front aspect timber sash window, wood effect laminate flooring to the kitchen area and carpet to the living area, radiator, socket for a wifi connection and a useful storage cupboard housing the Glow Worm flexicom boiler. Open stair with balustrade leading to: