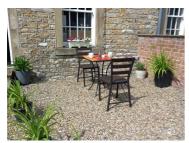

# 2 White Horse Mews | Kirkbymoorside, York

No. 2 forms part of a mews-style development, and offers wellpresented two bedroom accommodation in a convenient location close to the centre of the popular market town of Kirkbymoorside.

- · A mid-terrace cottage in the centre of the popular market town
- Two bedrooms and bathroom
- To be let on a 6 month Assured Shorthold Tenancv
- A bond of equal to 5 weeks' rent is required at No smokers the commencement of the tenancy
- No pets

- · Open plan kitchen and living area
- · Courtyard garden area, and on-street parking
- Usual reference checks apply following an application
- Available 1st December 2024





# £550 PCM





# 2 White Horse Mews | Kirkbymoorside, York







# ACCOMMODATION ON THE GROUND FLOOR OPEN PLAN KITCHEN/LIVING AREA

15'7" x 14'8" (max) (4.75 x 4.47 (max))

Modern fitted kitchen with a stainless steel sink unit, Lamona electric oven and four ring hob with extractor hood over. Front aspect timber sash window, wood effect laminate flooring to the kitchen area and carpet to the living area, radiator, socket for a wifi connection and a useful storage cupboard housing the Glow Worm flexicom boiler. Open stair with balustrade leading to:

## TO THE FIRST FLOOR

## LANDING

With rear facing timber sash window and timber balustrade.

#### BEDROOM 1

7'6" x 6'5" (2.29 x 1.96)

Front aspect timber sash window, and radiator.

# **BEDROOM 2**

6'11" x 9'9" (2.11 x 2.97)

Front aspect timber sash window, and radiator.

## **BATHROOM**

5'7" × 7'11