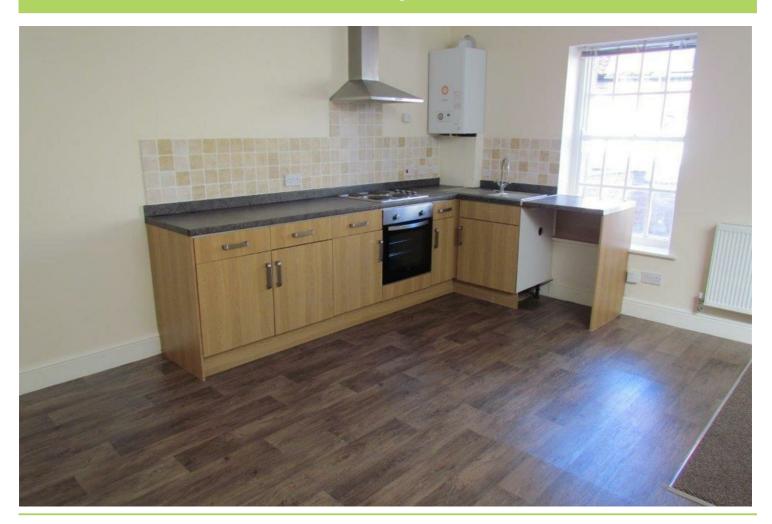

# ACCOMMODATION ON THE GROUND FLOOR OPEN PLAN KITCHEN/LIVING AREA

15'7" x 14'8" (max) (4.75 x 4.47 (max))

Modern fitted kitchen with a stainless steel sink unit, Lamona electric oven and four ring hob with extractor hood over. Front aspect timber sash window, wood effect laminate flooring to the kitchen area and carpet to the living area, radiator, socket for a wifi connection and a useful storage cupboard housing the Glow Worm flexicom boiler. Open stair with balustrade leading to: