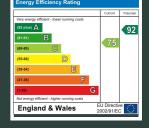

# ENERGY PERFORMANCE RATING

Assessed in Band C. The full EPC document can be viewed online (https://www.gov.uk/find-energy-certificate) or at at our Malton office.